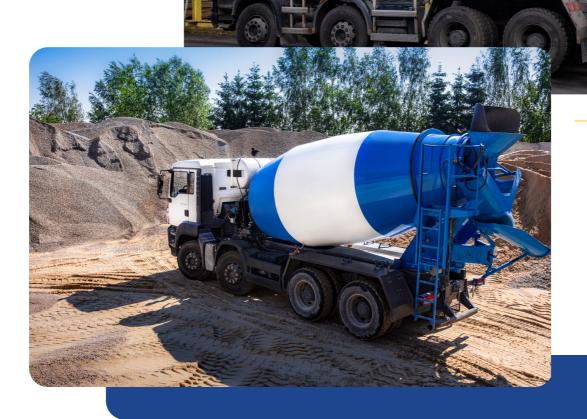

The choice of equipment that transports concrete from the concrete plant to the construction site often determines whether construction projects will be successfully completed.

As with all technical equipment, concrete mixers are subject to wear and tear as a result of their operation – we provide concrete mixer overhaul services.

We offer mixers for hydraulic concrete mixer trucks with capacities tailored to the Customer's needs.

To ensure that the concrete maintains all its properties, one of the most important stages is transport in a suitably adapted mixer of a concrete mixer truck.