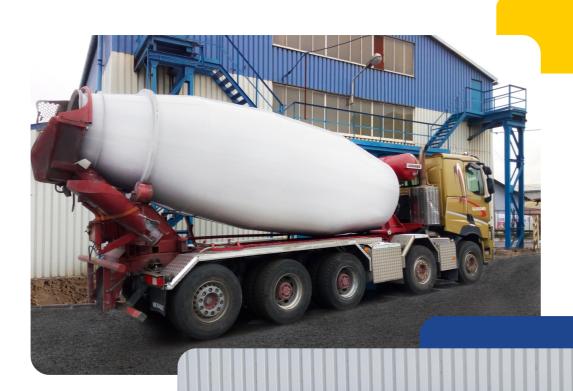

We offer mixers for hydraulic concrete mixer trucks with capacities tailored to the Customer's needs.

To ensure that the concrete maintains all its properties, one of the most important stages is transport in a suitably adapted mixer of a concrete mixer truck.

Our mixers guarantee complete reliability and cost-effectiveness of transport. The technical qualities on the basis of which the mixers were developed and manufactured make it possible to maintain the concrete specifications during delivery from a mixing plant to a construction site.