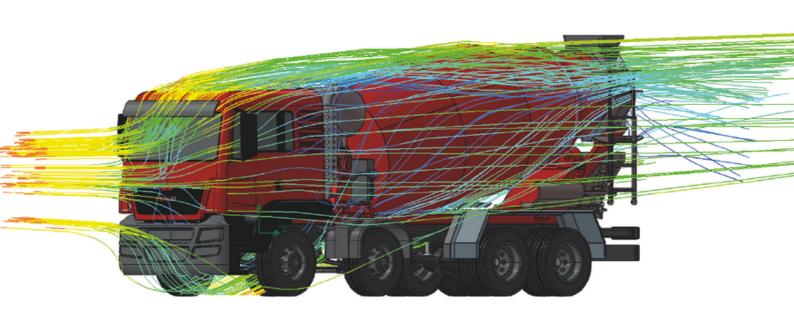

We offer mixers for hydraulic concrete mixer trucks with capacities tailored to the Customer's needs.

To ensure that the concrete maintains all its properties, one of the most important stages is transport in a suitably adapted mixer of a concrete mixer truck.

Our mixers guarantee complete reliability and cost-effectiveness of transport. The technical qualities on the basis of which the mixers were developed and manufactured make it possible to maintain the concrete specifications during delivery from a mixing plant to a construction site.