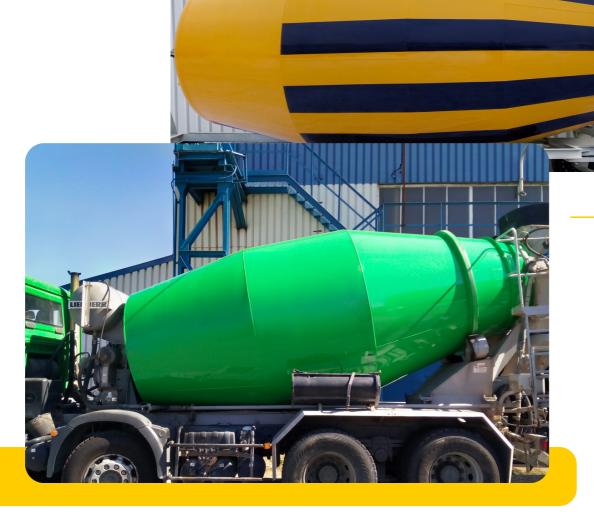

We offer mixers for hydraulic concrete mixer trucks with capacities tailored to the Customer's needs.

To ensure that the concrete maintains all its properties, one of the most important stages is transport in a suitably adapted mixer of a concrete mixer truck.

Our mixers guarantee complete reliability and cost-effectiveness of transport. The technical qualities on the basis of which the mixers were developed and manufactured make it possible to maintain the concrete specifications during delivery from a mixing plant to a construction site.