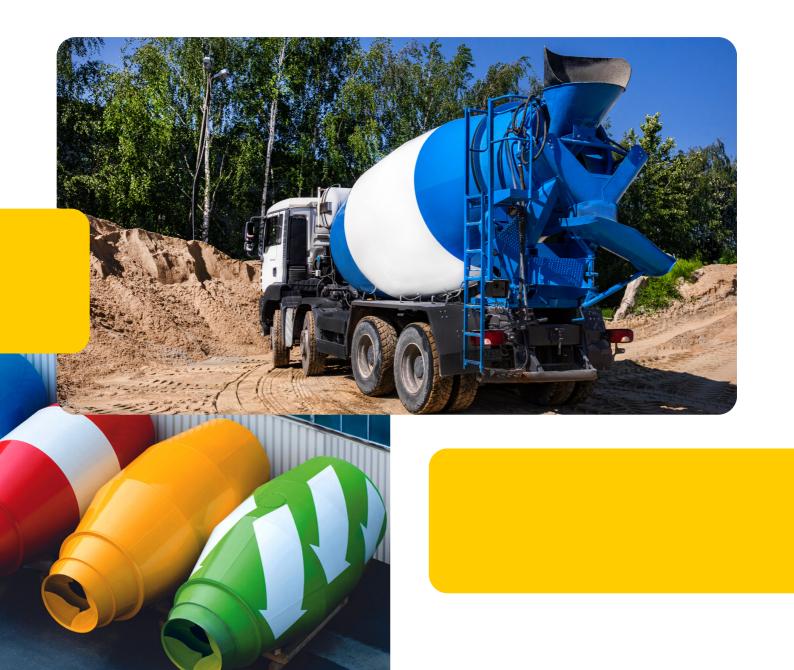

We offer mixers for hydraulic concrete mixer trucks with capacities tailored to the Customer's needs.

To ensure that the concrete maintains all its properties, one of the most important stages is transport in a suitably adapted mixer of a concrete mixer truck.

Our mixers guarantee complete reliability and cost-effectiveness of transport. The technical qualities on the basis of which the mixers were developed and manufactured make it possible to maintain the concrete specifications during delivery from a mixing plant to a construction site.