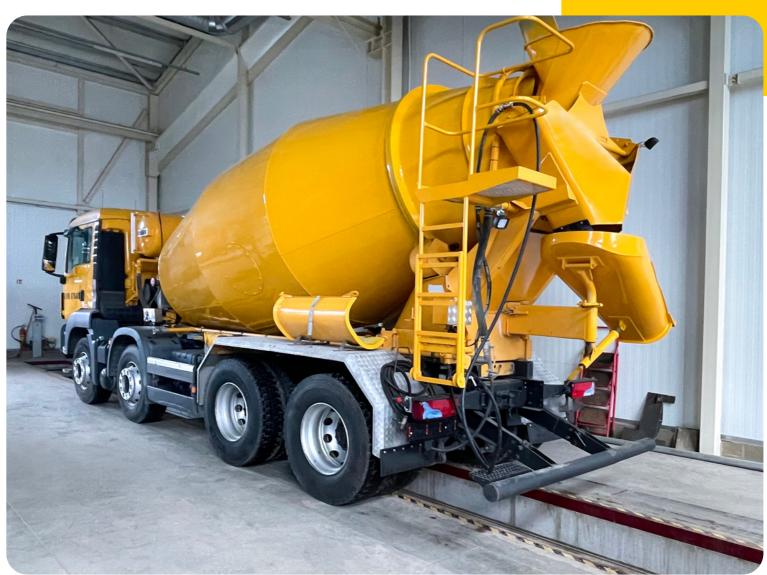

We offer mixers for hydraulic concrete mixer trucks with capacities tailored to the Customer's needs.

To ensure that the concrete maintains all its properties, one of the most important stages is transport in a suitably adapted mixer of a concrete mixer truck.

Our mixers guarantee complete reliability and cost-effectiveness of transport. The technical qualities on the basis of which the mixers were developed and manufactured make it possible to maintain the concrete specifications during delivery from a mixing plant to a construction site.