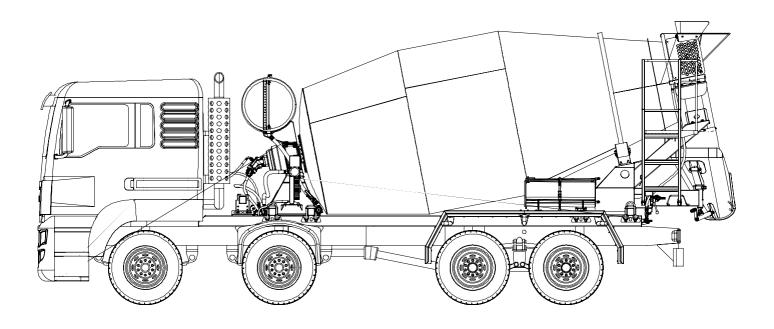

We offer mixers for hydraulic concrete mixer trucks with capacities tailored to the Customer's needs.

To ensure that the concrete maintains all its properties, one of the most important stages is transport in a suitably adapted mixer of a concrete mixer truck.

Our mixers guarantee complete reliability and cost-effectiveness of transport. The technical qualities on the basis of which the mixers were developed and manufactured make it possible to maintain the concrete specifications during delivery from a mixing plant to a construction site.