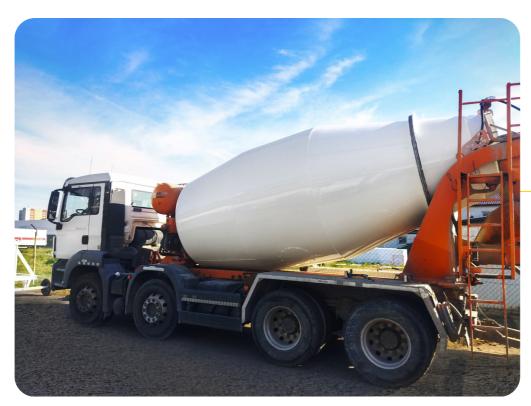

We offer mixers for hydraulic concrete mixer trucks with capacities tailored to the Customer's needs.

To ensure that the concrete maintains all its properties, one of the most important stages is transport in a suitably adapted mixer of a concrete mixer truck.

Our mixers guarantee complete reliability and cost-effectiveness of transport. The technical qualities on the basis of which the mixers were developed and manufactured make it possible to maintain the concrete specifications during delivery from a mixing plant to a construction site.