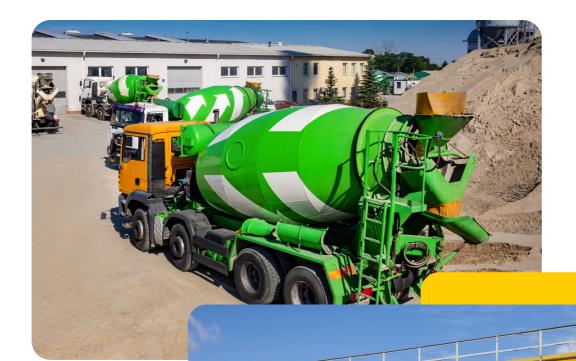

We offer mixers for hydraulic concrete mixer trucks with capacities tailored to the Customer's needs.

To ensure that the concrete maintains all its properties, one of the most important stages is transport in a suitably adapted mixer of a concrete mixer truck.

Our mixers guarantee complete reliability and cost-effectiveness of transport. The technical qualities on the basis of which the mixers were developed and manufactured make it possible to maintain the concrete specifications during delivery from a mixing plant to a construction site.