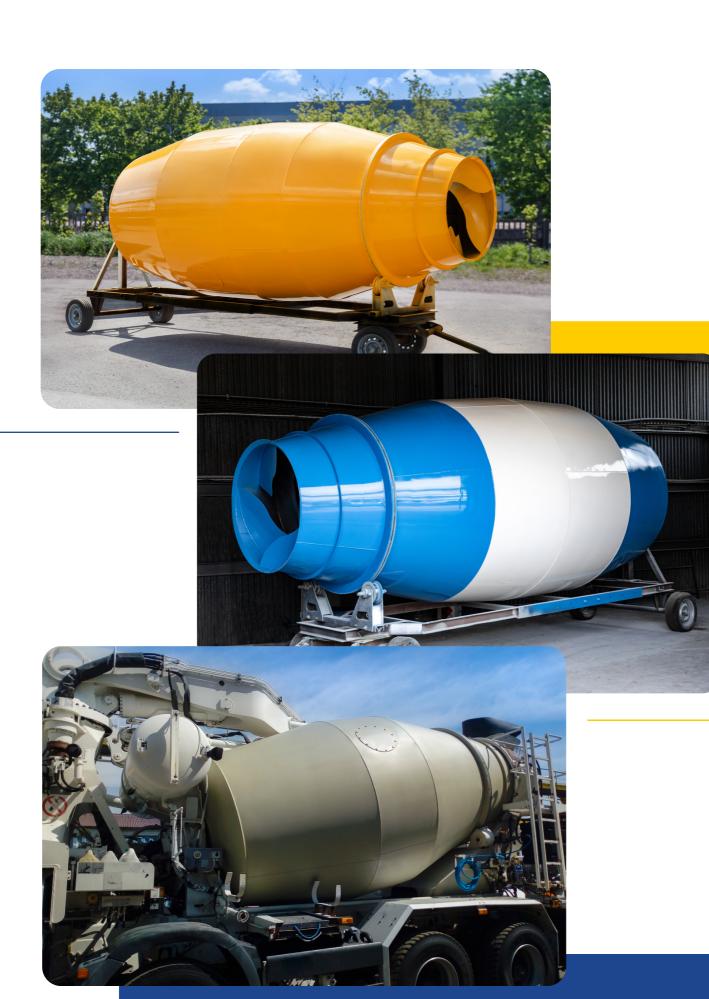

We offer mixers for hydraulic concrete mixer trucks with capacities tailored to the Customer's needs.

To ensure that the concrete maintains all its properties, one of the most important stages is transport in a suitably adapted mixer of a concrete mixer truck.

Our mixers guarantee complete reliability and cost-effectiveness of transport. The technical qualities on the basis of which the mixers were developed and manufactured make it possible to maintain the concrete specifications during delivery from a mixing plant to a construction site.